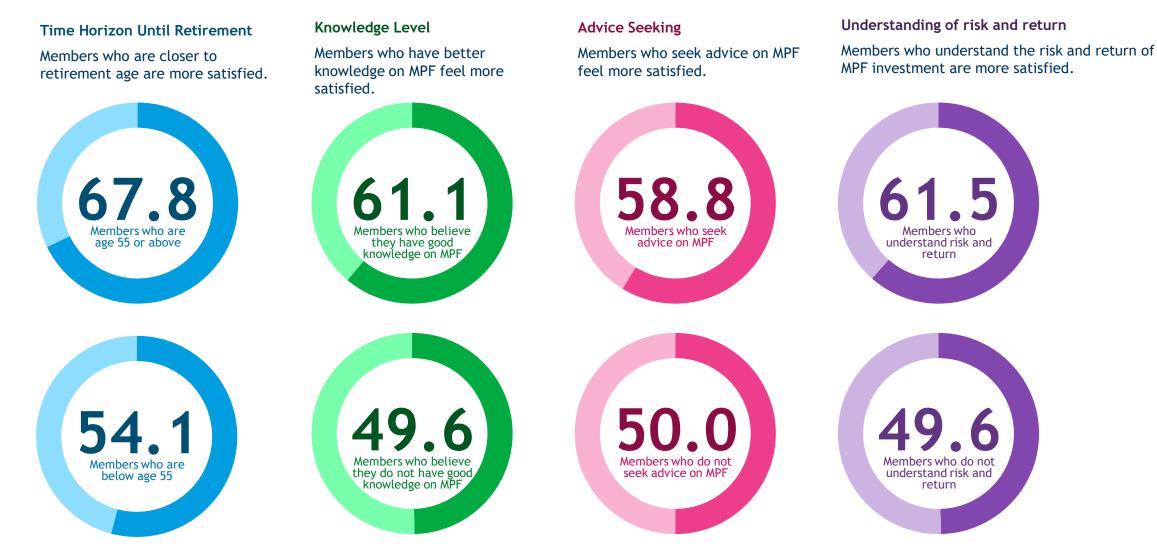

### March 2022 Mercer MPF Satisfaction Index

Monthly index covering over 2,400 respondents annually Conducted by Nielsen Hong Kong



Also available online at:

https://www.mercer.com.hk/our-thinking/wealth/mpf-satisfaction-index.html

31 March 2022



A business of Marsh McLennan

#### The More Engaged, The More Satisfied



Mercer

# Top three expectations from MPF members in March 2022

Apart from good performance and low fees

- 1. Comprehensive fund choices: 42.9%
- 2. Clear MPF benefit statement: 38.9%
- 3. Loyalty discount: 32.0%



Mercer

## In the past 12 months, where have people sought help?

We find it is more common for members to seek advice from personal connections, followed by MPF agents.

- Personal connections family, friends and colleagues: 46.3%
- Websites MPFA, MPF providers and other financial websites: 44.8%
- MPF agents individuals or financial institutions: 31.0%
- No advice sought: 22.7%

Note: The figures above do not add up to 100%, as individuals can seek advice from multiple sources.

#### Important notices

References to Mercer shall be construed to include Mercer LLC and/or i