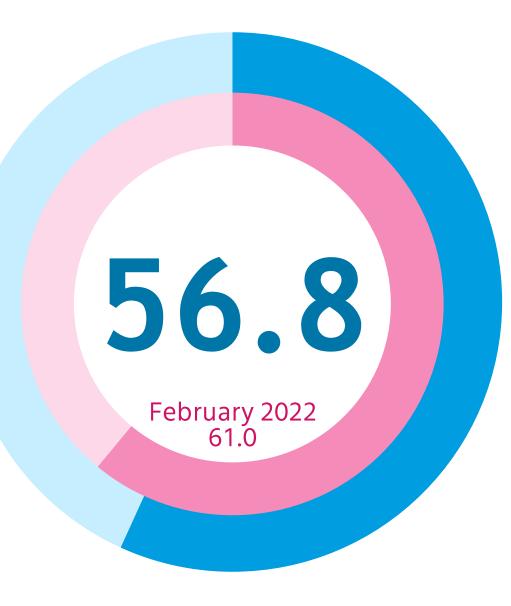

### March 2022 Mercer MPF Satisfaction Index

Monthly index covering over 2,400 respondents annually Conducted by Nielsen Hong Kong



Also available online at:

https://www.mercer.com.hk/our-thinking/wealth/mpf-satisfaction-index.html

31 March 2022



A business of Marsh McLennan

#### The More Engaged, The More Satisfied



Mercer

# Top three expectations from MPF members in March 2022

Apart from good performance and low fees

- 1. Comprehensive fund choices: 42.9%
- 2. Clear MPF benefit statement: 38.9%
- 3. Loyalty discount: 32.0%



Mercer

## In the past 12 months, where have people sought help?

We find it is more common for members to seek advice from personal connections, followed by MPF agents.

- Personal connections family, friends and colleagues: 46.3%
- Websites MPFA, MPF providers and other financial websites: 44.8%
- MPF agents individuals or financial institutions: 31.0%
- No advice sought: 22.7%

Note: The figures above do not add up to 100%, as individuals can seek advice from multiple sources.

#### Important noti